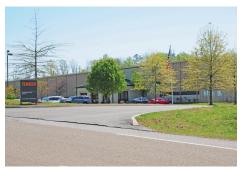

## SELECTED CORPORATE PRESENCE

Exedy America

JP Lamborn Company

Timken RBS

### Property Information

- Remaining acres in park Smallest Tract (Acres) Largest Tract Largest possible site Zoning Covenants Current land use Maximum elevation Minimum elevation Terrain Type Major Tenants
- 162 acres (65.6 hectares)
  11 acres (4.45 hectares)
  60 acres (24.2 hectares)
  96 acres (38.85 hectares)
  I (Industrial)
  Design guidelines and restrictive covenants are in place
  Developing industrial park
  1160' (354m)
  896' (273m)
  Flat to moderately sloped; graded sites
  Exedy America, Timken RBS, Lifetime Products