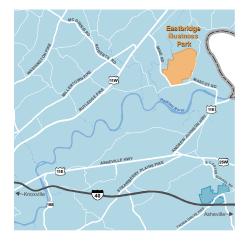

## **BUSINESS PARK PROFILE** Opportunities in Knox County, Tennessee **EASTBRIDGE BUSINESS PARK**

EASTBRIDGE BLVD | KNOXVILLE, TN 37806

Eastbridge Business Park is located on 800 acres in the Mascot community of northeast Knox County. The business park is situated between two four-lane state highways, Rutledge Pike and Andrew Johnson Highway, and was developed to provide a cost-effective alternative for businesses seeking to locate in a Knox County business park. Eastbridge has proved beneficial for tenants such as Exedy America, Timken Rail Bearing Services Company, and Lifetime Products and is near other industrial businesses. Eastbridge is within 11 miles of Interstate 40 and 16 miles from downtown Knoxville. The business park

#### Transportation Accessibility\_

Nearest interstate Nearest Arterial Highway Nearest barge facility Rail served Nearest commercial airport I-40 with access to I-75 and I-81; 12 miles (19.3 km) 2.5 miles (4.0 km) Burkhart Enterprises, Inc.; 15.9 miles (24.1 km) Norfolk Southern, but no rail-served sites currently available Knoxville McGhee Tyson Airport; 28 miles (45 km)