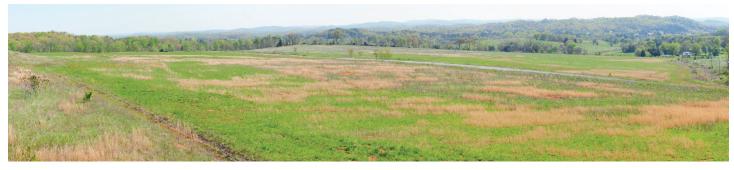

## **BUSINESS PARK PROFILE** Opportunities in Knox County, Tennessee **EASTBRIDGE BUSINESS PARK**

EASTBRIDGE BLVD | KNOXVILLE, TN 37806

Eastbridge Business Park is located on 800 acres in the Mascot community of northeast Knox County. The business park is situated between two four-lane state highways, Rutledge Pike and Andrew Johnson Highway, and was developed to provide a cost-effective alternative for businesses seeking to locate in a Knox County business park. Eastbridge has proved beneficial for tenants such as Exedy America, Timken Rail Bearing Services Company, and Lifetime Products and is near other industrial businesses. Eastbridge is within 11 miles of Interstate 40 and 16 miles from downtown Knoxville. The business park

has development ready sites and completed infrastructure. All utilities (power, water, sewer, telecommunications, and natural gas) are available and can meet the capacity needs of most any business seeking to locate in Eastbridge.