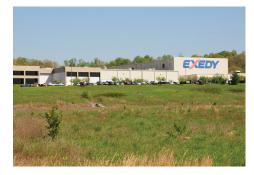

## SELECTED CORPORATE PRESENCE

Exedy America

JP Lamborn Company

Timken RBS

### Property Information

- Remaining acres in park Smallest Tract (Acres) Largest Tract Largest possible site Zoning Covenants Current land use Maximum elevation Minimum elevation Terrain Type Major Tenants
- 162 acres (65.6 hectares)
  11 acres (4.45 hectares)
  60 acres (24.2 hectares)
  96 acres (38.85 hectares)
  I (Industrial)
  Design guidelines and restrictive covenants are in place
  Developing industrial park
  1160' (354m)
  896' (273m)
  Flat to moderately sloped; graded sites
  Exedy America, Timken RBS, Lifetime Products