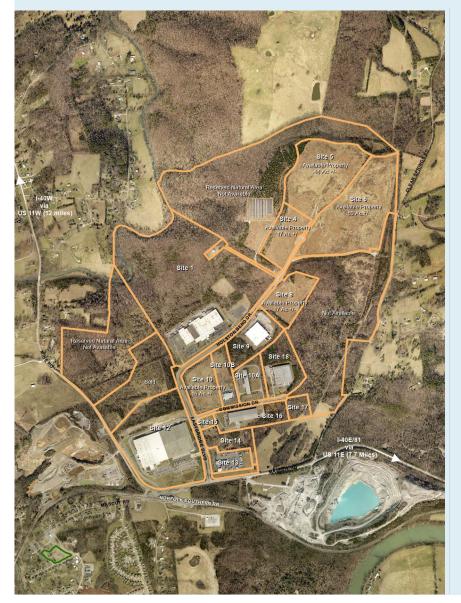

## **BUSINESS PARK PROFILE** Opportunities in Knox County, Tennessee **EASTBRIDGE BUSINESS PARK**

EASTBRIDGE BLVD | KNOXVILLE, TN 37806

Eastbridge Business Park is located on 800 acres in the Mascot community of northeast Knox County. The business park is situated between two four-lane state highways, Rutledge Pike and Andrew Johnson Highway, and was developed to provide a cost-effective alternative for businesses seeking to locate in a Knox County business park. Eastbridge has proved beneficial for tenants such as Exedy America, Timken Rail Bearing Services Company, and Lifetime Products and is near other industrial businesses. Eastbridge is within 11 miles of Interstate 40 and 16 miles from downtown Knoxville. The business park

### Property Information

- Remaining acres in park Smallest Tract (Acres) Largest Tract Largest possible site Zoning Covenants Current land use Maximum elevation Minimum elevation Terrain Type Major Tenants
- 162 acres (65.6 hectares)
  11 acres (4.45 hectares)
  60 acres (24.2 hectares)
  96 acres (38.85 hectares)
  I (Industrial)
  Design guidelines and restrictive covenants are in place
  Developing industrial park
  1160' (354m)
  896' (273m)
  Flat to moderately sloped; graded sites
  Exedy America, Timken RBS, Lifetime Products