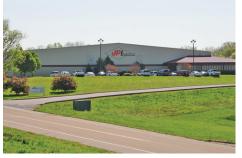

## SELECTED CORPORATE PRESENCE

Exedy America

JP Lamborn Company

Timken RBS

### Property Information

- Remaining acres in park Smallest Tract (Acres) Largest Tract Largest possible site Zoning Covenants Current land use Maximum elevation Minimum elevation Terrain Type Major Tenants
- 162 acres (65.6 hectares)
  11 acres (4.45 hectares)
  60 acres (24.2 hectares)
  96 acres (38.85 hectares)
  I (Industrial)
  Design guidelines and restrictive covenants are in place
  Developing industrial park
  1160' (354m)
  896' (273m)
  Flat to moderately sloped; graded sites
  Exedy America, Timken RBS, Lifetime Products