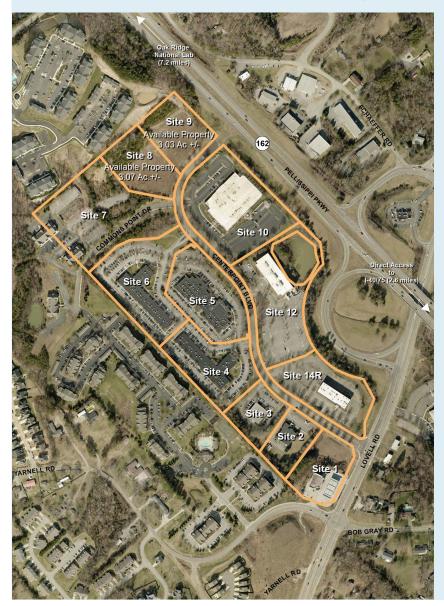

# **CENTERPOINT BUSINESS PARK**

CENTERPOINT BLVD | KNOXVILLE, TN 37932

Centerpoint Business Park is a 60-acre business park located in west Knox County at the Lovell Road interchange of Pellissippi Parkway (State Route 162, a four lane divided highway that is the northern extension of I-140). This business park caters to office oriented businesses and offers amenities such as a walking trail, naturalized pond area, and a bioswales and rain garden demonstration area. Covenant Health and Tusculum College all call Centerpoint home. The park has a developed site available and limited vacant office space. Complete infrastructure and all utilities (power, telecommunications, water, sewer and natural gas) are available and can meet the capacity needs of most any business seeking to locate in Centerpoint.

## **Property Information**

Remaining acres in park
Smallest Tract (Acres)
Largest Tract
Largest possible site

6 acres (2.43 hectares)
6 acres (2.43 hectares)
6 acres (2.43 hectares)

Zoning Business/Technology Park and Planned Commercial with

Technology Overlay Zone

Covenants Design guidelines, restrictive covenants and a zoning

overlay are in place

Current land use Business and Office Park

Maximum elevation 1180' (360m) Minimum elevation 1052' (321m)

Terrain Type Flat to moderately sloped; graded sites

Major Tenants Alstom Power, Covenant Health, Humana, Team Health