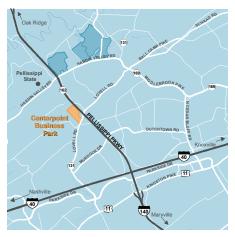

# **CENTERPOINT BUSINESS PARK**

CENTERPOINT BLVD | KNOXVILLE, TN 37932

Centerpoint Business Park is a 60-acre business park located in west Knox County at the Lovell Road interchange of Pellissippi Parkway (State Route 162, a four lane divided highway that is the northern extension of I-140). This business park caters to office oriented businesses and offers amenities such as a walking trail, naturalized pond area, and a bioswales and rain garden demonstration area. Covenant Health and Tusculum College all call Centerpoint home. The park has a developed site available and limited vacant office space. Complete infrastructure and all utilities (power, telecommunications, water, sewer and natural gas) are available and can meet the capacity needs of most any business seeking to locate in Centerpoint.

## Transportation Accessibility

Nearest interstate I-40/75; 2.6 miles (4.2 km)

Nearest Arterial Highway Lovell Rd. to Pellissippi Pkwy. (4-lane divided)

Rail served N

Nearest commercial airport Knoxville McGhee Tyson Airport; 16 miles (27.8 km)