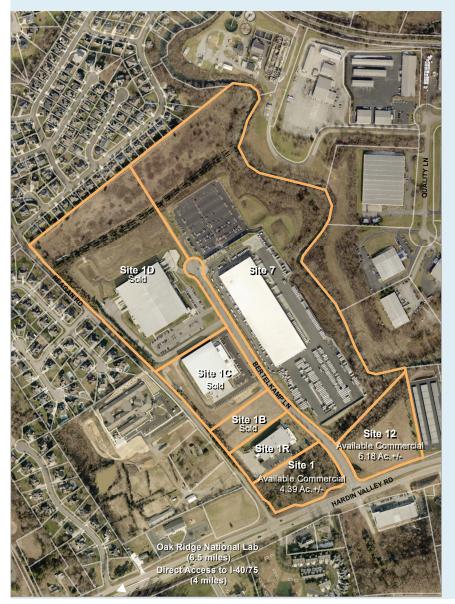

# **HARDIN BUSINESS PARK**

BERTELKAMP LANE | KNOXVILLE, TN 37932

Hardin Business Park (HBP) is located on 95 acres in west Knox County along Hardin Valley Road (State Route 169) and just one mile from Pellissippi Parkway (State Route 162, a four lane divided highway that is the northern extension of I-140). HBP is Tone of the region's newest business parks, containing development ready sites, all utilities (power, telecommunications, water, sewer and natural gas) and amenities such as tree lined streets and sidewalks. HBP is located in the heart of East Tennessee's highest concentration of technology based companies and research institutions such as the Oak Ridge National Laboratory (7 miles) and The University of Tennessee (18 miles). Knoxville's McGhee Tyson Airport is within 18 miles of HBP via state highways and I-140.

#### Property Information \_

Remaining acres in park 17.81 Acres (7.21 hectares) For Business Development 7.25 acres (2.93 hectares) For Commercial Development 10.56 acres (4.27 hectares) 4.40 acres (1.78 hectares) Smallest Tract Largest possible site 7.25 acres (2.93 hectares)

LI (Light Industrial) Zoning

Covenants Design guidelines and restrictive covenants are in place

Developing business park

Maximum elevation 960' (293m) 920' (280m) Minimum elevation

Current land use

Terrain Type Flat to gently sloping; graded sites

Major Tenants Scapa Tapes NA, FedEx