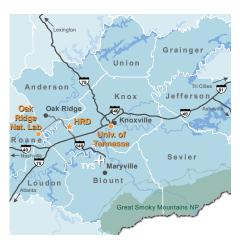

# **HARDIN BUSINESS PARK**

BERTELKAMP LANE | KNOXVILLE, TN 37932

Hardin Business Park (HBP) is located on 95 acres in west Knox County along Hardin Valley Road (State Route 169) and just one mile from Pellissippi Parkway (State Route 162, a four lane divided highway that is the northern extension of I-140). HBP is Tone of the region's newest business parks, containing development ready sites, all utilities (power, telecommunications, water, sewer and natural gas) and amenities such as tree lined streets and sidewalks. HBP is located in the heart of East Tennessee's highest concentration of technology based companies and research institutions such as the Oak Ridge National Laboratory (7 miles) and The University of Tennessee (18 miles). Knoxville's McGhee Tyson Airport is within 18 miles of HBP via state highways and I-140.