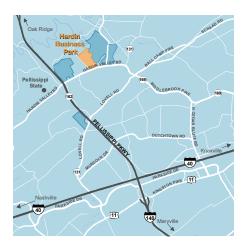

# **HARDIN BUSINESS PARK**

BERTELKAMP LANE | KNOXVILLE, TN 37932

Hardin Business Park (HBP) is located on 95 acres in west Knox County along Hardin Valley Road (State Route 169) and just one mile from Pellissippi Parkway (State Route 162, a four lane divided highway that is the northern extension of I-140). HBP is Tone of the region's newest business parks, containing development ready sites, all utilities (power, telecommunications, water, sewer and natural gas) and amenities such as tree lined streets and sidewalks. HBP is located in the heart of East Tennessee's highest concentration of technology based companies and research institutions such as the Oak Ridge National Laboratory (7 miles) and The University of Tennessee (18 miles). Knoxville's McGhee Tyson Airport is within 18 miles of HBP via state highways and I-140.

## Transportation Accessibility\_

Nearest interstate Nearest arterial highway I-40/75; 4.4 miles (7.1 km)

Hardin Valley Rd. to Pellissippi Pkwy.

(4-lane divided); 0 miles

Nearest barge facility

Burkhart Enterprises, Inc.; 24.2 miles (38.9 km)

Rail served

Nearest commercial airport

Knoxville McGhee Tyson Airport; 17.8 miles (28.6 km)

17 Market Square #201 • Knoxville, TN 37902 (865) 637-4550 • www.knoxvillechamber.com